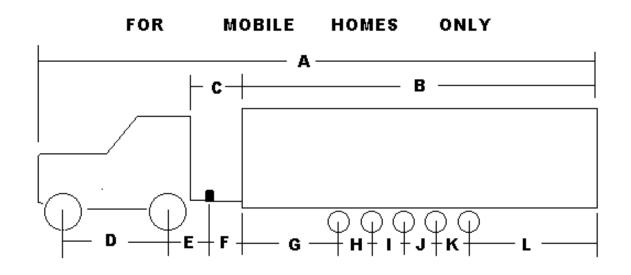

#### THIS REQUEST WILL NOT BE PROCESSED UNLESS COMPLETED, ACCORDING TO THE INSTRUCTIONS BELOW

- Diagram showing tire size, axle spacing, axle weights and dimensions of truck/tractor and load. 1.
- Special certificate of insurance showing a minimum of \$250,000 for death or injury of one person, \$500,000 for each death or injury to two or more 2. persons and \$250,000 property damage, all arising out of any one incident, must be on file with the Department of Motor Vehicles.
- 3. Diagram showing overhang dimensions, location of pivot points and axles.
- Letter from all utilities involved, if applicable.
- Written approval of selectmen or other authorized persons when city or town roads are to be used.

A \$40.00 permit fee will be charged for each permit submitted with the survey. Surveys requiring over 8 hours to process will be charged \$60.00 for each additional hour.

THIS IS ONLY AN "EXAMPLE" OF WHAT IS REQUIRED FOR MEASUREMENTS FOR A SUPERLOAD.
PLEASE DESIGN YOUR OWN AND ADD AXLES, ETC. AS REQUIRED.

# ALL MEASUREMENTS MUST BE COMPLETED. DELETE OR ADD AXLES AS NECESSARY.