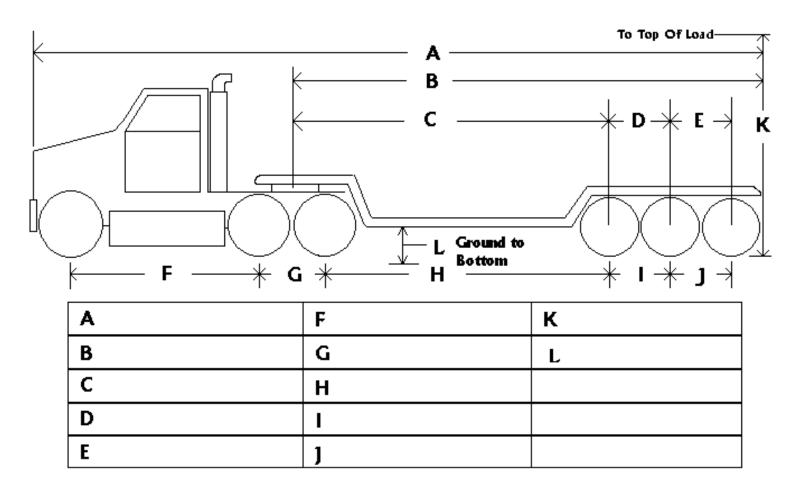

#### THIS REQUEST WILL NOT BE PROCESSED UNLESS COMPLETED, ACCORDING TO THE INSTRUCTIONS BELOW

- Diagram showing tire size, axle spacing, axle weights and dimensions of truck/tractor and load. 1.
- Special certificate of insurance showing a minimum of \$250,000 for death or injury of one person, \$500,000 for each death or injury to two or more 2. persons and \$250,000 property damage, all arising out of any one incident, must be on file with the Department of Motor Vehicles.
- 3. Diagram showing overhang dimensions, location of pivot points and axles.
- Letter from all utilities involved, if applicable.
- Written approval of selectmen or other authorized persons when city or town roads are to be used.

A \$40.00 permit fee will be charged for each permit submitted with the survey. Surveys requiring over 8 hours to process will be charged \$60.00 for each additional hour.

THIS IS ONLY AN "EXAMPLE" OF WHAT IS REQUIRED FOR MEASUREMENTS FOR A SUPERLOAD.
PLEASE DESIGN YOUR OWN AND ADD AXLES, ETC. AS REQUIRED.

| A | E | 1 |
|---|---|---|
| В | F | J |
| С | G | К |
| D | н | L |

# ALL MEASUREMENTS MUST BE COMPLETED. DELETE OR ADD AXLES AS NECESSARY.